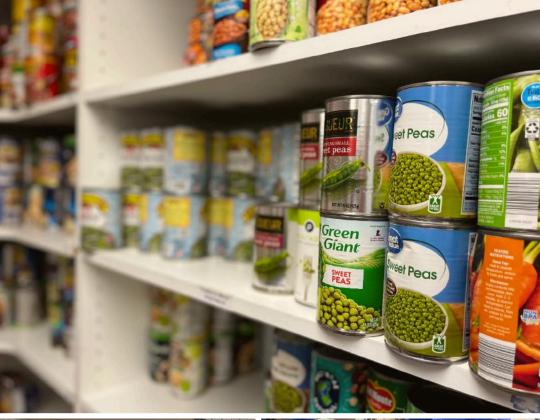

#### **Breakdown of Services**

- Food (1,944)
- Clothing (6,963)
- Rent/Mortgage/Utilities (359)
- Housing (92)
- Transportation (392)
- Case Management (3,791)
- Legal Services (122)
- Diapers (272)

• **Downtown Orlando** serving 7 days a week (93,449 meals) • West Orange serving Sun-Fri (44,046 meals)  Winter Park serving Mon-Fri (3,186 meals)

Serving a nourishing lunchtime meal to anyone, without discrimination