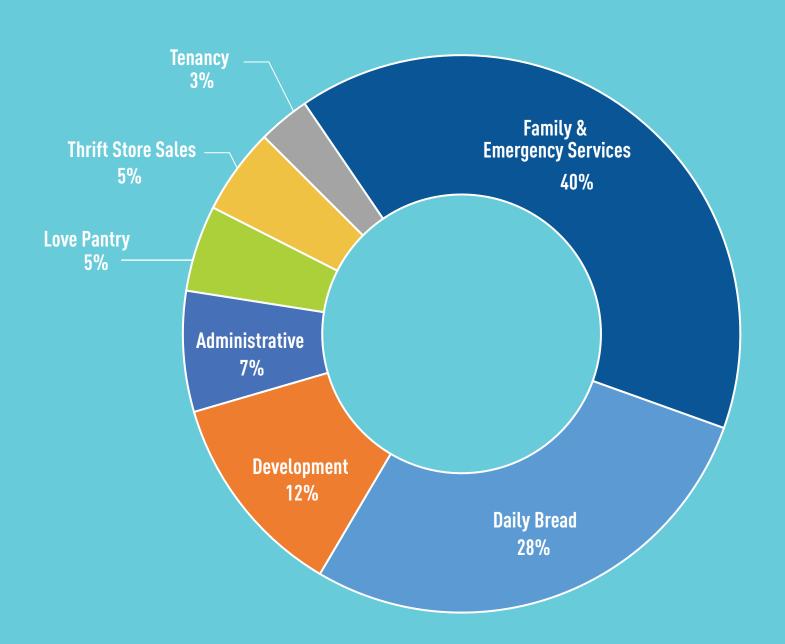

## 2022 EXPENSE RECAP

| CHRISTIAN SERVICE CENTER                              | Actual<br>12 Months<br>Dec 2022 | Budget<br>12 Months<br>Dec 2022 | %     | Actual<br>12 Months<br>Dec 2021 | %<br>2022 v. 2021 |
|-------------------------------------------------------|---------------------------------|---------------------------------|-------|---------------------------------|-------------------|
| EXPENSES                                              |                                 |                                 |       |                                 |                   |
| Crisis Ministries                                     |                                 |                                 |       |                                 |                   |
| Family & Emergency Services -Orl                      | \$679,675                       | \$625,900                       | +9%   | \$353,626                       | +92%              |
| Daily Bread -Orl                                      | \$440,629                       | \$217,442                       | +103% | \$390,032                       | +13%              |
| Love Pantry                                           | \$141,352                       | \$75,384                        | +88%  | \$94,713                        | +49%              |
| Family & Emergency Services -WP                       | \$153,349                       | \$96,438                        | +59%  | \$88,108                        | +74%              |
| Total - Crisis Ministries                             | \$1,415,005                     | \$1,015,164                     | +39%  | \$926,479                       | +53%              |
| West Orange Ministries Family & Emergency Services-W0 | \$240,734                       | \$150,753                       | +60%  | \$175,984                       | +37%              |
| Daily Bread-WO                                        | \$305,589                       | \$131,686                       | +132% | \$265,894                       | +15%              |
| Total – West Orange Ministries                        | \$546,323                       | \$282,439                       | +93%  | \$441,878                       | +24%              |
| OTHER                                                 |                                 |                                 |       |                                 |                   |
| Tenancy                                               | \$64,198                        | \$45,545                        | +41%  | \$41,154                        | +56%              |
| Thrift Store                                          | \$137,918                       | \$112,658                       | +22%  | \$72,916                        | +89%              |
| Development & Public Relations                        | \$309,597                       | \$267,117                       | +16%  | \$209,551                       | +48%              |
| Administrative                                        | \$188,267                       | \$180,240                       | +4%   | \$234,337                       | -20%              |
| TOTAL EXPENSES                                        | \$2,661,308                     | \$1,903,163                     | +40%  | \$1,926,315                     | +38%              |
| SUPPORT & REVENUE LESS EXPENSES BEFORE OTHER ITEMS    | \$118,088                       | \$61,167                        | +93%  | \$311,381                       | -62%              |

### 2022 EXPENSE RECAP