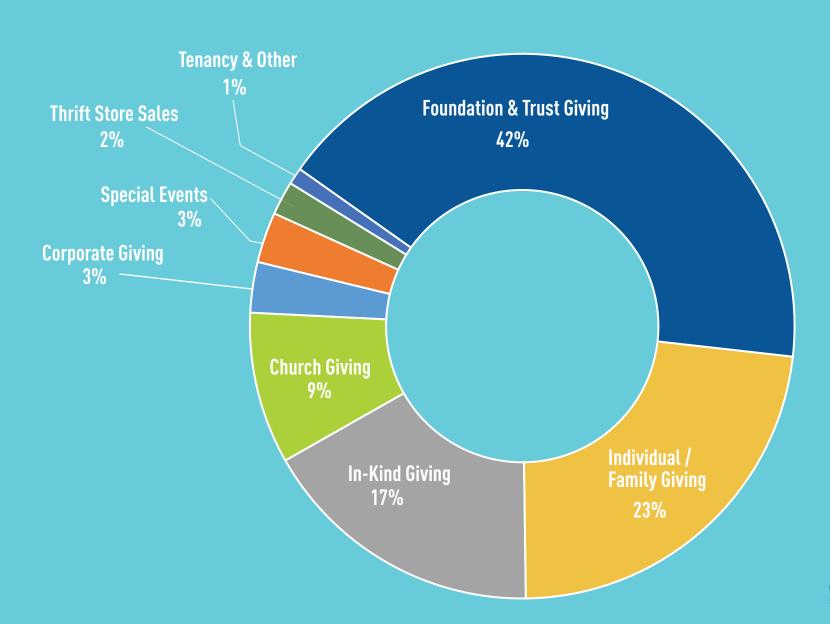

|                                | 2022 REVENUE RECA               |                                 |      |                                 |                   |
|--------------------------------|---------------------------------|---------------------------------|------|---------------------------------|-------------------|
| CHRISTIAN SERVICE CENTER       | Actual<br>12 Months<br>Dec 2022 | Budget<br>12 Months<br>Dec 2022 | %    | Actual<br>12 Months<br>Dec 2021 | %<br>2022 v. 2021 |
| SUPPORT                        |                                 |                                 |      |                                 |                   |
| Contribution - Unrestricted    | \$1,959,497                     | \$1,150,984                     | +70% | \$1,667,167                     | +18%              |
| Contribution - Restricted      | \$176,659                       | \$523,426                       | -66% | \$27,250                        | +548%             |
| Total                          | \$2,136,156                     | \$1,674,410                     | +28% | \$1,694,417                     | +26%              |
| REVENUE                        |                                 |                                 |      |                                 |                   |
| Thrift Store Sales             | \$60,147                        | \$76,380                        | -21% | \$73,479                        | -18%              |
| Special Events                 | \$73,873                        | \$194,000                       | -62% | \$50,621                        | +46%              |
| Tenancy                        | \$25,381                        | \$19,540                        | +30% | \$33,440                        | -24%              |
| Other Revenue                  | \$337                           | \$0                             | 0%   | \$7,724                         | -96%              |
| Total                          | \$159,738                       | \$289,920                       | -45% | \$165,264                       | -3%               |
| Estimated In-Kind Contribution | \$483,502                       | \$0                             | 0%   | \$378,015                       | +28%              |
| TOTAL SUPPORT & REVENUE        | \$2,779,396                     | \$1,964,330                     | +41% | \$2,237,696                     | +24%              |

### 2022 REVENUE RECAP