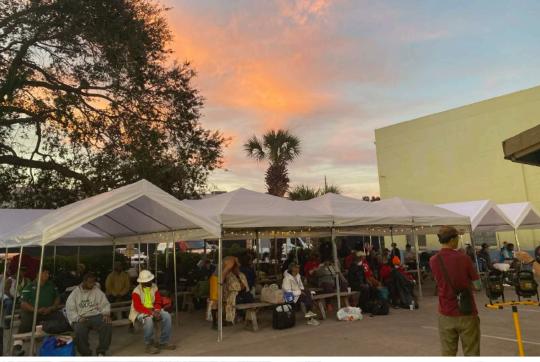

The work of the Christian Service Center is vitally important in our community. Besides the thousands of people that we serve at our locations in Parramore, West Orange, and Winter Park, the Christian Service Center provides a valuable outlet for the scores of volunteers that come each week to serve and give back to their community—people who are living their faith and trying to make a difference in today's busy and complicated life.

• **Downtown Orlando** serving 7 days a week (93,449 meals) • West Orange serving Sun-Fri (44,046 meals)  Winter Park serving Mon-Fri (3,186 meals)

Serving a nourishing lunchtime meal to anyone, without discrimination