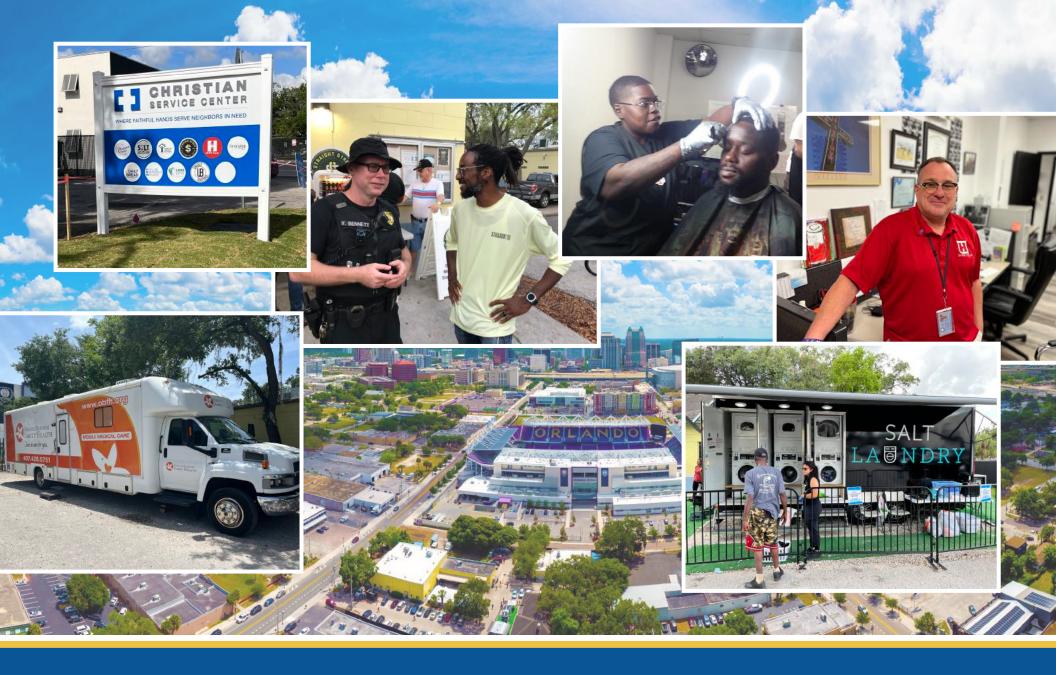

The work of the Christian Service Center is vitally important in our community. Besides the thousands of people that we serve at our locations in Parramore, West Orange, and Winter Park, the Christian Service Center provides a valuable outlet for the scores of volunteers that come each week to serve and give back to their community—people who are living their faith and trying to make a difference in today's busy and complicated life.

# Family and Emergency Services

• **Downtown Orlando** serving 7 days a week (93,449 meals) • West Orange serving Sun-Fri (44,046 meals)  Winter Park serving Mon-Fri (3,186 meals)

Serving a nourishing lunchtime meal to anyone, without discrimination

#### **Food Cost**

• Total Cost per meal (all costs) = \$2.92

School Pantry Project • Christian Service Center